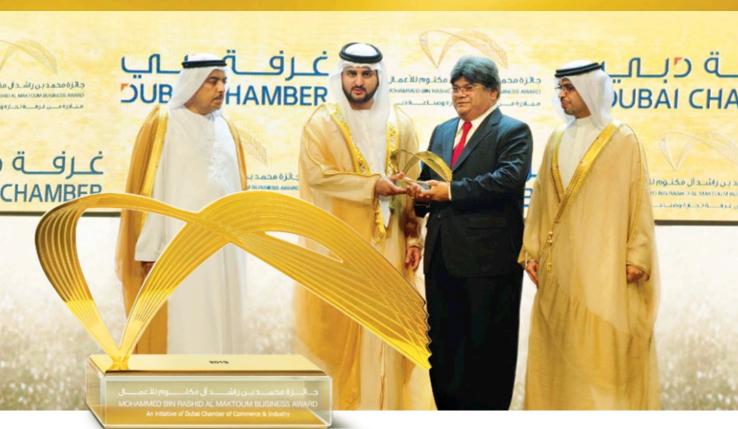

## Pacific Controls wins the Middle East's most prestigious "Mohammed Bin Rashid Al Maktoum Business Award 2013"

Dubai, UAE: H.H. Sheikh Maktoum Bin Mohammed Bin Rashid Al Maktoum, Deputy Ruler of Dubai, presented the annual Mohammed Bin Rashid Al Maktoum Business Award to 16 winners from a crosssection of business establishments for their exceptional performance in fostering growth and innovation and a culture of corporate social responsibility and excellence in the country.

Organised under the patronage of H.H. Sheikh Mohammed Bin Rashid Al Maktoum, UAE Vice-President and Prime Minister and Ruler of Dubai, the 7th cycle of the high profile award, initiated and organised by Dubai Chamber of Commerce and Industry under its strategy of celebrating business excellence, was held at the Madinat Jumeirah in Dubai. The prestigious event was attended by over 1,200 guests including heads of Government departments, dignitaries, board members of Dubai Chamber, representatives of business councils, groups and trade centers, a large number of businessmen and members of the media.

The 16 winning organisations, whose representatives received the Mohammed Bin Rashid Al Maktourn Business Award 2013 for their top scores were: Dubai Carbon Centre of Excellence PJSC, Abu Dhabi Islamic Bank, DP World, Barakat Quality Plus LLC, Drydocks World, Al Mansoori Specialized Engineering (MSE), National Fire Fighting Manufacturing, Unilever Gulf, Intercoil International Co LLC, Procter & Gamble, Palm Utilities LLC, EPPCO Aviation, Pacific Control Systems LLC, Huawei Tech (UAE) FZ-LLC, Valtrans Transportation Systems and Services LLC and Eros Group.